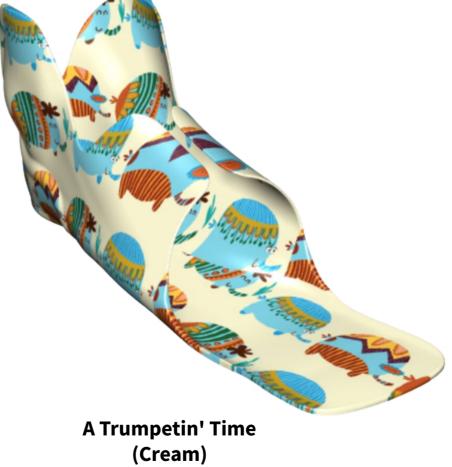

ways have the latest version of our colours brochure, available in our <u>Clinician Handbook</u>.

# TRIED & TESTED

We test our colours and patterns to ensure they print well and don't affect structural integrity.

Do note that colours may still vary slightly and not be a perfect match.



Here's how some of our colour-printed AFOs look...

#### Krazy Kaleidoscope









#### Orientale







#### Pop Art







#### Golden Waves











#### Blue Cascade









#### **Phoenix Rising**







#### **Green Tiles**







#### Blissful Dreams











#### **Cloud City**











#### Pink Crystal









#### Grey Waterfall





#### **Green Waves**







#### Sunset Waves





## Lots of options for kids!





**Driving Wild** 

**Country Ride** 







































































Patterns in a whole range of colours... Party Polka







### In a range of Colours!



**Beyond Be Leaf** 







# In a range of Colours!

















#### A Touch of Mystique







# In a range of Colours!



#### Don't Mesh With Me





#### Don't Mesh With Me







## In a range of Colours!



There'll be something for everyone!

## **Best In Class**





































## am.



## Too Cool For School

#### **Too Cool for School**

### am.



#### **Too Cool for School**

### am.



# **Not Quite Black**

#### Not Quite Black

## am.



More coming! We're busy cookin' up new colours for you...



## You'll find previews of all colours on a rendered model in our order platform.



## **Questions?** Just drop us a line