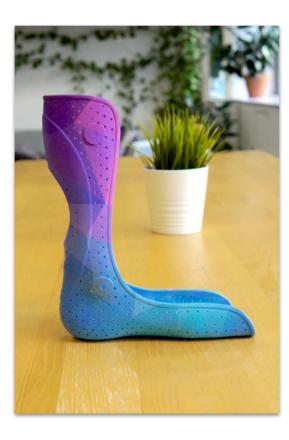

### **abilitymade** Colour-Printed AFOs Look Book

May 2023 v1.4



Please ensure you always have the latest version of our colours brochure, available in our <u>Clinician Handbook</u>.

# TRIED & TESTED

We test our colours and patterns to ensure they print well and don't affect structural integrity.

Do note that colours may still vary slightly and not be a perfect match.



Here's how some of our colour-printed AFOs look...

#### Krazy Kaleidoscope









#### Orientale







#### Pop Art







#### Golden Waves











#### Blue Cascade









#### **Phoenix Rising**







#### **Green Tiles**







#### Blissful Dreams











#### **Cloud City**











#### Pink Crystal









#### Grey Waterfall





#### **Green Waves**







#### Sunset Waves





## Lots of options for kids!





**Driving Wild** 

**Country Ride** 







































































Patterns in a whole range of colours... Party Polka







### In a range of Colours!



**Beyond Be Leaf** 







# In a range of Colours!

















#### A Touch of Mystique







# In a range of Colours!



#### Don't Mesh With Me





#### Don't Mesh With Me







## In a range of Colours!



There'll be something for everyone!

## **Best In Class**





































## am.



## Too Cool For School

#### **Too Cool for School**

### am.



#### **Too Cool for School**

### am.



# **Not Quite Black**

#### Not Quite Black

## am.



Mor