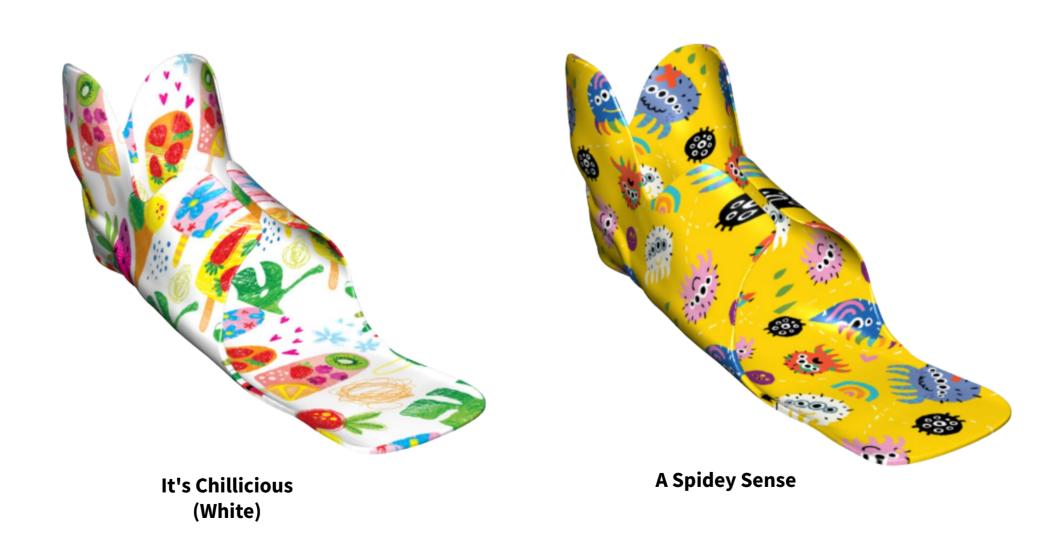

colours brochure, available in our <u>Clinician Handbook</u>.

# TRIED & TESTED

We test our colours and patterns to ensure they print well and don't affect structural integrity.

Do note that colours may still vary slightly and not be a perfect match.



Here's how some of our colour-printed AFOs look...

#### Krazy Kaleidoscope









#### Orientale







#### Pop Art







#### Golden Waves











#### Blue Cascade









#### **Phoenix Rising**







#### **Green Tiles**







#### Blissful Dreams











#### **Cloud City**











#### Pink Crystal









#### Grey Waterfall





#### **Green Waves**







#### Sunset Waves





## Lots of options for kids!





**Driving Wild** 

**Country Ride** 







































































Patterns in a whole range of colours... Party Polka







### In a range of Colours!



**Beyond Be Leaf** 







# In a range of Colours!

















#### A Touch of Mystique







# In a range of Colours!



#### Don't Mesh With Me





#### Don't Mesh With Me







## In a range of Colours!



There'll be something for everyone!

## **Best In Class**





































## am.



## Too Cool For School

#### **Too Cool for School**

### am.



#### **Too Cool for School**

### am.



# **Not Quite Black**

#### Not Quite Black

## am.



More coming! We're busy cookin' up new colours for you...



## You'll find previews of all colours on a rendered model in our order platform.



## **Questions?** Just drop us a line



Lisa Dodds

**Clinical Facilitator