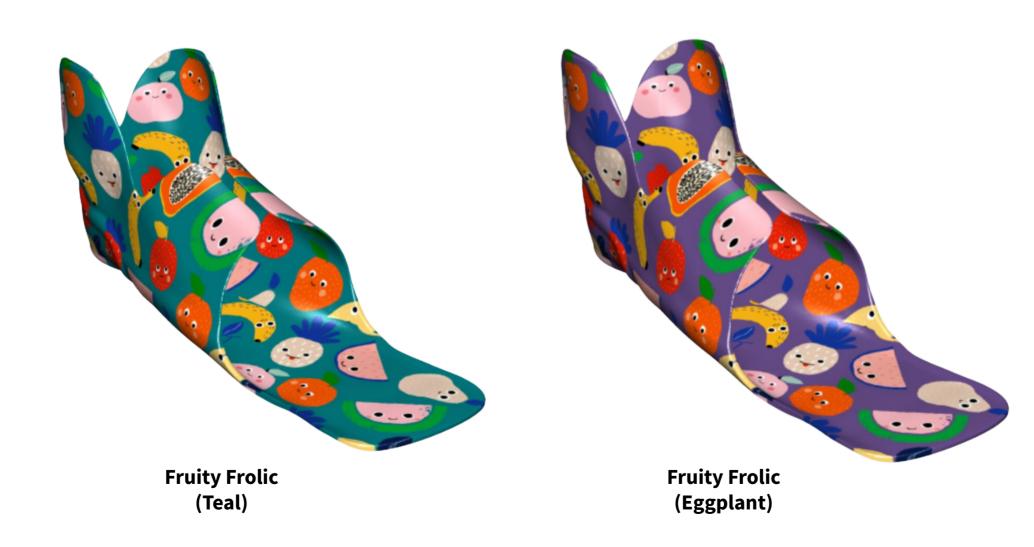

of our colours brochure, available in our <u>Clinician Handbook</u>.

# TRIED & TESTED

We test our colours and patterns to ensure they print well and don't affect structural integrity.

Do note that colours may still vary slightly and not be a perfect match.



Here's how some of our colour-printed AFOs look...

#### Krazy Kaleidoscope









#### Orientale







#### Pop Art







#### Golden Waves











#### Blue Cascade









#### **Phoenix Rising**







#### **Green Tiles**







#### Blissful Dreams











#### **Cloud City**











#### Pink Crystal









#### Grey Waterfall





#### **Green Waves**







#### Sunset Waves





## Lots of options for kids!





**Driving Wild** 

**Country Ride** 







































































Patterns in a whole range of colours... Party Polka







### In a range of Colours!



**Beyond Be Leaf** 







# In a range of Colours!

















#### A Touch of Mystique







# In a range of Colours!



#### Don't Mesh With Me





#### Don't Mesh With Me







## In a range of Colours!



There'll be something for everyone!

## **Best In Class**





































## am.



## Too Cool For School

#### **Too Cool for School**

### am.



#### **Too Cool for School**

### am.



# **Not Quite Black**

#### Not Quite Black

## am.



More coming! We're busy cookin' up new colours for you...



## You'll find previews of all colours on a rendered model in our order platform.



## **Questions?** Just drop us a line



Lisa Dodds

**Clinical Fac