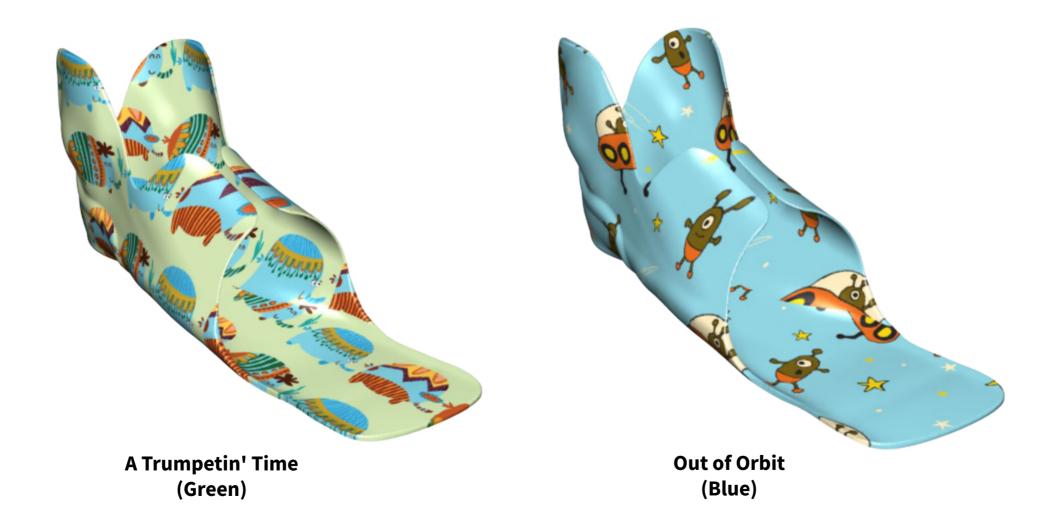

have the latest version of our colours brochure, available in our <u>Clinician Handbook</u>.

# TRIED & TESTED

We test our colours and patterns to ensure they print well and don't affect structural integrity.

Do note that colours may still vary slightly and not be a perfect match.



Here's how some of our colour-printed AFOs look...

#### Krazy Kaleidoscope









#### Orientale







#### Pop Art







#### Golden Waves











#### Blue Cascade









#### **Phoenix Rising**







#### **Green Tiles**







#### Blissful Dreams











#### **Cloud City**











#### Pink Crystal









#### Grey Waterfall





#### **Green Waves**







#### Sunset Waves





## Lots of options for kids!





**Driving Wild** 

**Country Ride** 







































































Patterns in a whole range of colours... Party Polka







### In a range of Colours!



**Beyond Be Leaf** 







# In a range of Colours!

















#### A Touch of Mystique







# In a range of Colours!



#### Don't Mesh With Me





#### Don't Mesh With Me







## In a range of Colours!



There'll be something for everyone!

## **Best In Class**





































## am.



## Too Cool For School

#### **Too Cool for School**

### am.



#### **Too Cool for School**

### am.



# **Not Quite Black**

#### Not Quite Black

## am.



More coming! We're busy cookin' up new colours for you...



## You'll find previews of all colours on a rendered model in our order platform.



## **Questions?** Just drop us a line



Li