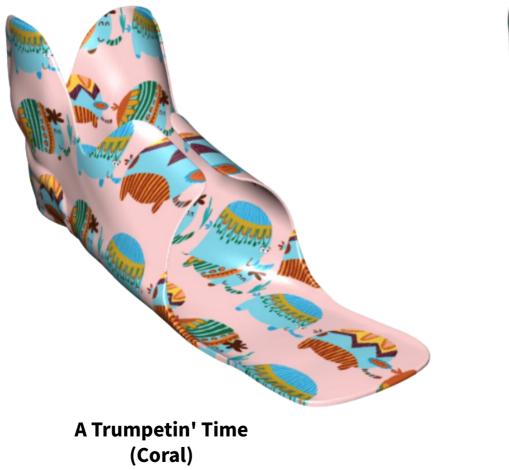

always have the latest version of our colours brochure, available in our <u>Clinician Handbook</u>.

# TRIED & TESTED

We test our colours and patterns to ensure they print well and don't affect structural integrity.

Do note that colours may still vary slightly and not be a perfect match.



Here's how some of our colour-printed AFOs look...

#### Krazy Kaleidoscope









#### Orientale







#### Pop Art







#### Golden Waves











#### Blue Cascade









#### **Phoenix Rising**







#### **Green Tiles**







#### Blissful Dreams











#### **Cloud City**











#### Pink Crystal









#### Grey Waterfall





#### **Green Waves**







#### Sunset Waves





## Lots of options for kids!





**Driving Wild** 

**Country Ride** 







































































Patterns in a whole range of colours... Party Polka







### In a range of Colours!



**Beyond Be Leaf** 







# In a range of Colours!

















#### A Touch of Mystique







# In a range of Colours!



#### Don't Mesh With Me





#### Don't Mesh With Me







## In a range of Colours!



There'll be something for everyone!

## **Best In Class**





































## am.



## Too Cool For School

#### **Too Cool for School**

### am.



#### **Too Cool for School**

### am.



# **Not Quite Black**

#### Not Quite Black

## am.



More coming! We're busy cookin' up new colours for you...



## You'll find previews of all colours on a rendered model in our order platform.



## **Questions?** Just drop us a line